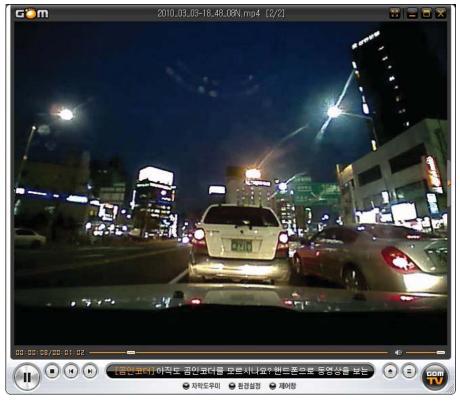

## 야간 녹화 영상

#### 야간 녹화 최적화 기능

조명이 부족하여 어두운 야간 도로 환경에서 카메라는 셔트 스피드를 자동으로 낮추어 최대한 밝은 영상을 확 보하도록 설계되어 있습니다.