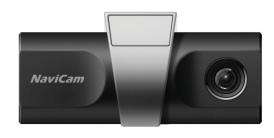

# **Car Black Box NC200**

Protect yourself from traffic accidents and disputes

NC200 블랙박스는 저전력 설계로 네비게이션의 USB 전원을 사용할 수 있어 설치가 간단하며, 배선 때문에 사용자를 불편하게 하지 않습니다. 또한, NC200은 SD 카드를 네비게이션에 삽입하여 녹화된 영상을 현장에서 재생하여 확인할 수 있는 혁신적인 기능을 제공합니다. 고급차에도 어울리는 작고 미려한 제품 디자인만큼이나 최적의 영상 화질을 제공합니다.

녹화할 수 있습니다.

채택하였습니다.

- Fine Image > NC200은 차량용 블랙박스에 가장 적합한 카메라 센서와 렌즈를 적용하였으며 역광, 터널 및 지방도로의 야간 주행 등의 다양한 조명 환경에서도 선명한 화질로 녹화 할 수 있도록 최적의 데이터를 설계에 반영하여 뛰어난 녹화 화질을 제공합니다.
- Good Design > NC200 차량용블랙박스는 작고 스마트한 디자인으로 차 량과도 잘 조화되며 차 밖에서 보이는 모습은 더욱 환 상적입니다.