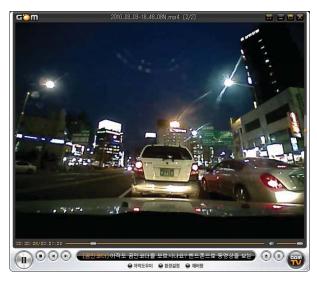

#### 범용 뷰어를 활용한 녹화 파일 재생

NC200에서 녹화된 영상 파일은 전용 뷰어 외에도 곰플 레이어, 윈도우미디어플레이어 또는 VLC 플레이어와 같 은 범용 플레이어를 사용할 수 있어 사용자가 보다 편하 게 사용할 수 있도록 합니다.(사용자 PC의 OS 및 기타 환경에 따라 코덱 설치가 요구될 수도 있습니다.)

## 주간 녹화 영상