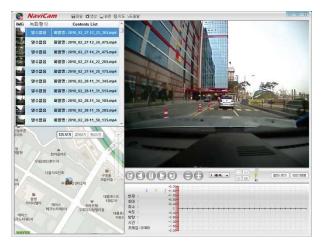

#### 전용 뷰어 기능

아래는 녹화 파일을 재생하고 분석할 수 있는 PC용 전 용뷰어로 일반 재생, 프레임 재생, 이미지 변환 및 보고 서 출력 등의 다양한 기능을 제공합니다.