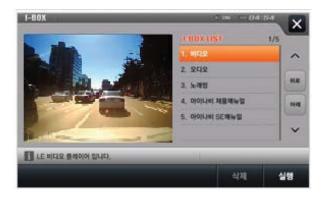

#### - 녹화 파일 재생

당사 블랙박스는 USB 메모리로 인식되므로 별도의 프 로그램 설치 없이 네비게이션의 멀티미디어 재생 기능 을 사용하여 녹화 영상을 재생할 수 있어 현장에서 사고 의 원인을 즉시 파악하여 분쟁을 최소화 할 수 있다.

#### - 녹화 파일 재생 방법

- 1. ® 버튼을 2초간 누른다
- 2. ® LED 가 소등되면서 하단 램프 LED 점멸
- 3. USB 스토리지 모드에서는 녹화가 중지됨
- 4. 잠시 후 네비게이션(또는 PC)에서 저장 장치 인식
- 5. 동영상 플레이어를 실행
- 6. 다시 ® 버튼을 2초간 누르면 녹화 모드로 전환
- 7. 하단 램프 LED가 소등되고 잠시후 녹화를 개시하고 ® LED가 점등됨

#### 전용 뷰어 기능

아래는 녹화 파일을 재생하고 분석할 수 있는 PC용 전 용뷰어로 일반 재생, 프레임 재생, 이미지 변환 및 보고 서 출력 등의 다양한 기능을 제공합니다.