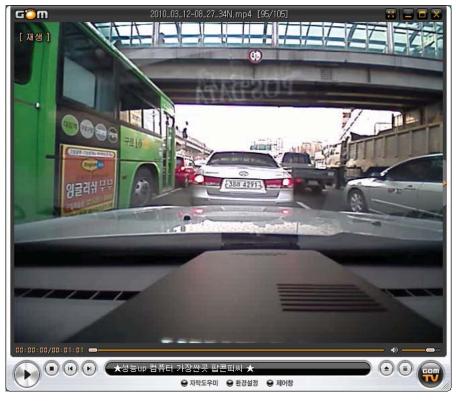

evice               | 마이크, G-Sensor, RTC, Backup Battery                                                                                                                                                                                                  |  |
| Dimension            | 34mm X 34mm X 90mm                                                                                                                                                                                                                  |  |
| Power                | Regular Voltage Input: 5V, 500mA[max]<br>Cigar Jack<br>- Input Power : 12~24V<br>- Output Power : 5V, 500mA[max]                                                                                                                    |  |

# Key Feature

## 주간 녹화 영상



## 야간 녹화 영상