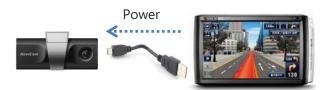

NC200은 VGA(640\*480) 해상도로 초당 30프레임까지 녹

화가 가능하여 고속 주행 중에도 순간을 놓치지 않고

광각에서의 영상 왜곡(휨)을 최소화하는 범위 내에서

최대한의 화각을 확보할 수 있고 전방 차량의 번호판과 신호등을 충분히 인식할 수 있는 120도 카메라 렌즈를

별도의 전원선 연결 없이 네비게이션과 USB 연결을 통

하여 전원을 공급받으므로 설치가 간편하고 차량 내의 인테리어에 지장을 주지 않습니다.(네비게이션이 없는

운전자를 위해 별도의 전원용 시거잭 제공)

- VGA Resolution & Fast Recording >
  - The Best View Angle 120° >
    - Power from Navigation >
    - Playback on Navigation > NC200은 표준화된 동영상 압축 기술과 파일 포맷을 지
      - 유지하므로 최근 출시된 대부분의 네비게이션에서 녹화 영상을 재생할 수 있어 사고 시점에 분쟁을 해결할 수 있습니다.

#### - USB 전원 사용

탁월한 저전력 설계로 네비게이션의 USB 전원을 사용 할 수 있어 시거잭을 사용할 때보다 설치가 간편하며 배 선이 간결하여 차량 내의 인테리어를 깔끔하게 유지할 수 있습니다.(네비게이션이 없는 사용자를 위해 별도의 전용 시거잭을 제공합니다.)