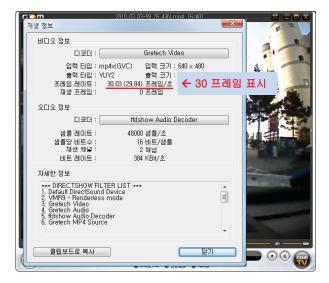

#### VGA 해상도와 고속 녹화 성능

NC200은 VGA[640\*480]에서 최대 30프레임으로 녹화 를 하므로 고속 주행 중에도 순간의 영상을 놓치지 않고 녹화할 수 있습니다.

#### 전용 뷰어 기능

아래는 녹화 파일을 재생하고 분석할 수 있는 PC용 전 용뷰어로 일반 재생, 프레임 재생, 이미지 변환 및 보고 서 출력 등의 다양한 기능을 제공합니다.