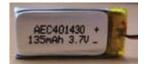

#### Power Safety 기능

운행의 중지 또는 사고에 의해 전원이 차단되는 경우에 도 녹화중인 영상을 안전하게 저장하고 시스템을 종료 하도록 제품 내부에 백업 전원 시스템을 내장하고 있습 니다.

백업용 밧데리 🗲