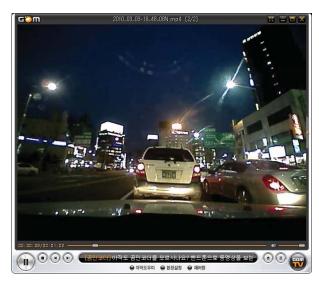

#### - 녹화 파일 재생

당사 블랙박스는 USB 메모리로 인식되므로 별도의 프로그램 설치 없이 네비게이션의 멀티미디어 재생 기능을 사용하여 녹화 영상을 재생할 수 있어 현장에서 사고의 원인을 즉시 파악하여 분쟁을 최소화 할 수 있다. (VGA 녹화 모드 사용시로 제한함.)

#### 범용 뷰어를 활용한 녹화 파일 재생

NC100에서 녹화된 영상 파일은 전용 뷰어 외에도 곰플레이어, 윈도우미디어플레이어 또는 VLC 플레이어와 같은 범용 플레이어를 사용할 수 있어 사용자가 보다 편하게 사용할 수 있도록 합니다.(사용자 PC의 OS 및 기타환경에 따라 코덱 설치가 요구될 수도 있습니다.)