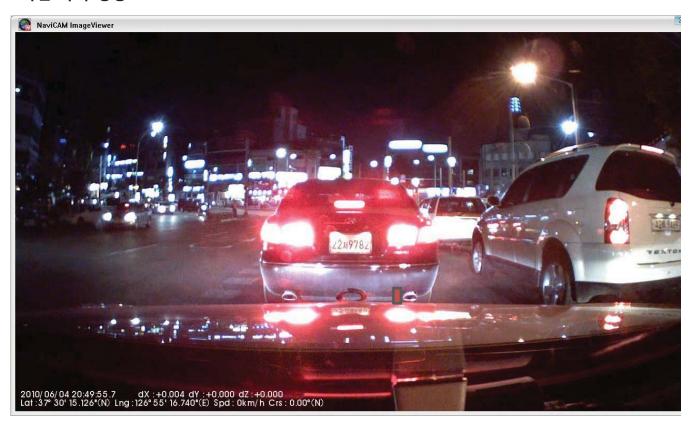

|
| Device               | Micro-phone, G-Sensor, RTC, Backup<br>Battery, GPS(Option)                                                                                                                                                        |
| Dimension            | 34mm X 34mm X 90mm                                                                                                                                                                                                |
| Power                | Regular Voltage Input: 5V, 500mA[max]  Cigar Jack  - Input Power : 12~24V  - Output Power : 5V, 500mA[max]                                                                                                        |

# Key Feature

주간 녹화 영상



야간 녹화 영상