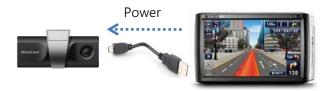

별도의 전원선 연결 없이 네비게이션과 USB 연결을 통하여 전원을 공급받으므로 설치가 간편하고 차량 내의인테리어에 지장을 주지 않습니다.(네비게이션이 없는운전자를 위해 별도의 전원용 시거잭 제공)

Playback on Navigation >

NC100은 표준화된 동영상 압축 기술과 파일 포맷을 지원하므로 최근 출시된 대부분의 네비게이션에서 녹화영상을 재생할 수 있어 사고 시점에 분쟁을 해결할 수있습니다. (네비게이션 재생 방법: C200의 SD 카드를SD 카드 리더에 삽입하고 네비게이션의 USB 포트에 연결하여 동영상 플레이어를 실행하여 재생할 수 있음)

#### - USB 전원 사용

탁월한 저전력 설계로 네비게이션의 USB 전원을 사용할 수 있어 시거잭을 사용할 때보다 설치가 간편하며 배선이 간결하여 차량 내의 인테리어를 깔끔하게 유지할수 있습니다.(네비게이션이 없는 사용자를 위해 별도의전용 시거잭을 제공합니다.)