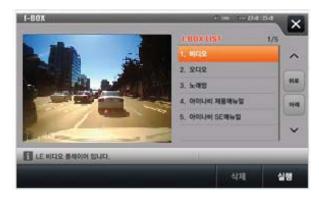

#### - 녹화 파일 재생

당사 블랙박스는 USB 메모리로 인식되므로 별도의 프로그램 설치 없이 네비게이션의 멀티미디어 재생 기능을 사용하여 녹화 영상을 재생할 수 있어 현장에서 사고의 원인을 즉시 파악하여 분쟁을 최소화 할 수 있다. (VGA 녹화 모드 사용시로 제한함.)

#### - 녹화 파일 재생 방법

- 1. ® 버튼을 3초간 누른다
- 2. ® LED 가 소등되면서 하단 램프 LED 점멸
- 3. USB 스토리지 모드에서는 녹화가 중지됨
- 4. 잠시 후 네비게이션(또는 PC)에서 저장 장치 인식
- 5. 동영상 플레이어를 실행
- 6. 다시 ® 버튼을 2초간 누르면 녹화 모드로 전화
- 7. 하단 램프 LED가 소등되고 잠시후 녹화를 개시하고 ® LED가 점등됨

#### 범용 뷰어를 활용한 녹화 파일 재생

NC100에서 녹화된 영상 파일은 전용 뷰어 외에도 곰플레이어, 윈도우미디어플레이어 또는 VLC 플레이어와 같은 범용 플레이어를 사용할 수 있어 사용자가 보다 편하게 사용할 수 있도록 합니다.(사용자 PC의 OS 및 기타환경에 따라 코덱 설치가 요구될 수도 있습니다.)

#### 전용 뷰어 기능

아래는 녹화 파일을 재생하고 분석할 수 있는 PC용 전용뷰어로 일반 재생, 프레임 재생, 이미지 변환 및 보고서 출력 등의 다양한 기능을 제공합니다.