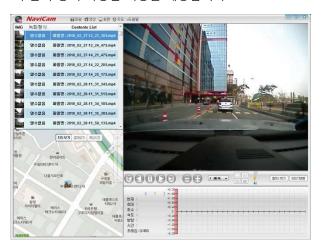

#### 전용 뷰어 기능

아래는 녹화 파일을 재생하고 분석할 수 있는 PC용 전용뷰어로 일반 재생, 프레임 재생, 이미지 변환 및 보고서 출력 등의 다양한 기능을 제공합니다.