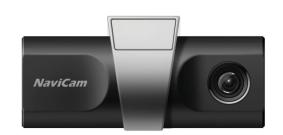

## Car Black Box NC100

# Protect yourself from traffic accidents and disputes

NC100 블랙박스는 저전력 설계로 네비게이션의 USB 전원을 사용할 수 있어 설치가 간단하며, 배선 때문에 사용자를 불편하게 하지 않습니다. 또한, HD급 고화질 영 상 녹화가 가능하고 GPS 모듈을 내장해 보다 정확한 운 행정보를 기록 할 수 있습니다. 고급차에도 어울리는 작고 미려한 제품

디자인만큼이나 최적의 영상 화질을 제공합니다.

**HD Resolution Recording >** 

The Best View Angle 140° >

최대한의 화각을 확보할 수 있고 전방 차량의 번호판과 신호등을 충분히 인식할 수 있는 140도 카메라 렌즈를

채택하였습니다.

3-Axis G-Sensor >

NC100은 3축 G-센서를 내장해 차량에 가해지는 다양한 충격 정보를 제공합니다 .