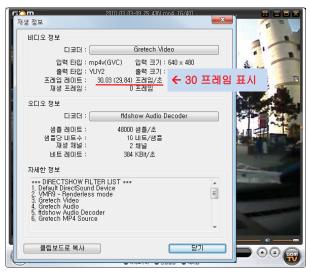

#### HD 해상도와 고속 녹화 성능

NC100은 HD[1280\*720]에서 최대 25 프레임으로 VGA[640\*480]에서 최대 30프레임으로 녹화를 하므로 고속 주행 중에도 순간의 영상을 놓치지 않고 녹화할 수 있습니다.

#### 범용 뷰어를 활용한 녹화 파일 재생

NC100에서 녹화된 영상 파일은 전용 뷰어 외에도 곰플레이어, 윈도우미디어플레이어 또는 VLC 플레이어와 같은 범용 플레이어를 사용할 수 있어 사용자가 보다 편하게 사용할 수 있도록 합니다.(사용자 PC의 OS 및 기타환경에 따라 코덱 설치가 요구될 수도 있습니다.)