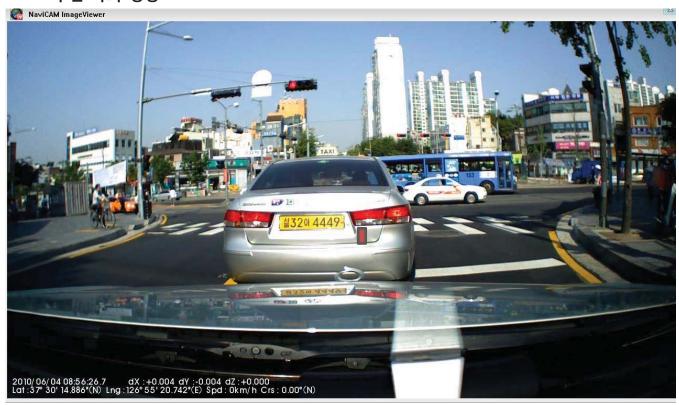

|
| Device               | Micro-phone, G-Sensor, RTC, Backup<br>Battery, GPS(Option)                                                                                                                                                        |
| Dimension            | 34mm X 34mm X 90mm                                                                                                                                                                                                |
| Power                | Regular Voltage Input: 5V, 500mA[max]  Cigar Jack  - Input Power : 12~24V  - Output Power : 5V, 500mA[max]                                                                                                        |

# Key Feature

주간 녹화 영상



야간 녹화 영상